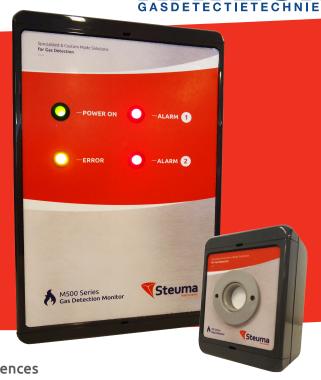

#### The basic and reliable monitor

The M500 Gas monitor is a basic and reliable monitor, which can be connected to either a combustible gas detector, an oxygen detector or a toxic gas detector.

The M500 can easily be installed with the clear installation and operating instructions.

#### Certificates

CE conform

EN50081-1

EN50082-1

EN60065

On the front panel LEDs will indicate the status of the gas detection system:

One green LED: system is operational

Two red LEDs: alarm level 1 or 2 is triggered

A yellow LED: error in the detection circuit or detector

In case the alarm level is exceeded, the internal **acoustic alarm** will be activated. The reset button will suppress the acoustic alarm and the output to the sounder for some time. Only when the detected gas concentration has returned within the **safe range**, the alarm will be and remain deactivated.

## **Indicators**

via LED's on the front panel