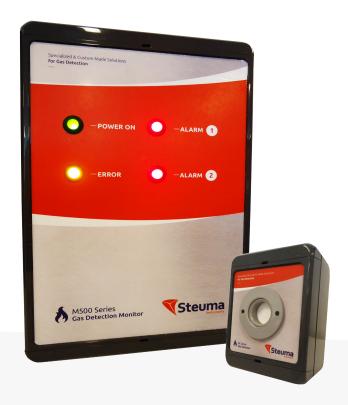

#### The basic and reliable monitor

The M500 Gas monitor is a basic and reliable monitor, which can be connected to either a combustible gas detector, an oxygen detector or a toxic gas detector.

The M500 can easily be installed with the clear installation and operating instructions.

#### Certificates

CE conform

EN50081-1

EN50082-1

EN60065

On the front panel LEDs will indicate the status of the gas detection system:

One green LED: system is operational

Two red LEDs: alarm level 1 or 2 is triggered

A yellow LED: error in the detection circuit or detector

In case the alarm level is exceeded, the internal **acoustic alarm** will be activated. The reset button will suppress the acoustic alarm and the output to the sounder for some time. Only when the detected gas concentration has returned within the **safe range**, the alarm will be and remain deactivated.

## **Indicators**

via LED's on the front panel